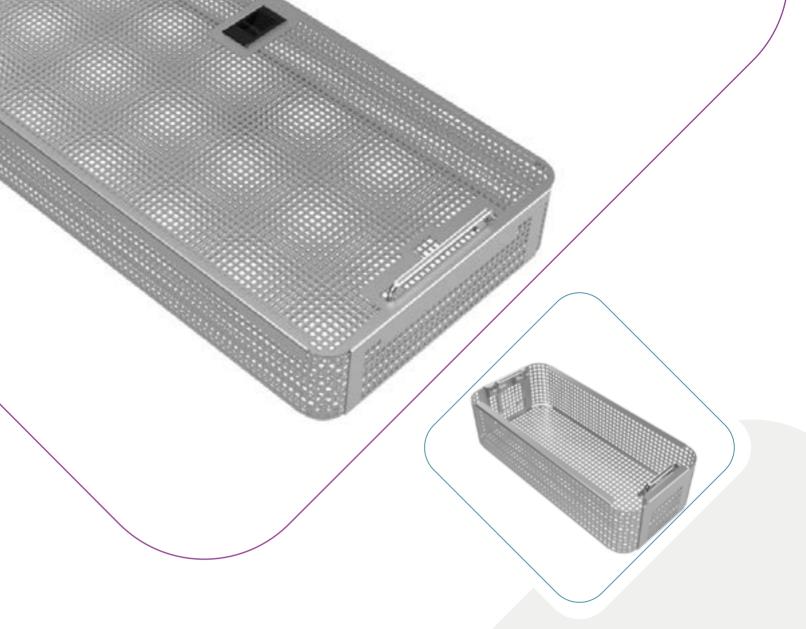

#### PERFORATED SHEET BASKET

| ММ          | CAT. NO. |
|-------------|----------|
| 245X250X30  | OS490.03 |
| 245X250X50  | OS490.05 |
| 245X250X70  | OS490.07 |
| 245X250X100 | OS490.10 |
|             |          |

#### PERFORATED SHEET BASKET

| ММ          | CAT. NO. |
|-------------|----------|
| 405X250X30  | OS390.03 |
| 405X250X50  | OS390.05 |
| 405X250X70  | OS390.07 |
| 405X250X100 | OS390.10 |
|             |          |

#### PERFORATED SHEET BASKET

| MM          | CAT. NO. |
|-------------|----------|
| 485X250X30  | OS290.03 |
| 485X250X50  | OS290.05 |
| 485X250X70  | OS290.07 |
| 485X250X100 | OS290.10 |
|             |          |

#### PERFORATED SHEET BASKET

| MM          | CAT. NO. |
|-------------|----------|
| 540X250X30  | OS190.03 |
| 540X250X50  | OS190.05 |
| 540X250X70  | OS190.07 |
| 540X250X100 | OS190.10 |
|             |          |