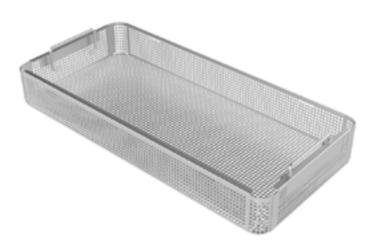

#### PERFORATED SHEET BASKET

| ММ          | CAT. NO. |
|-------------|----------|
| 245X250X30  | OS490.03 |
| 245X250X50  | OS490.05 |
| 245X250X70  | OS490.07 |
| 245X250X100 | OS490.10 |
|             |          |

#### PERFORATED SHEET BASKET

| ММ          | CAT. NO. |
|-------------|----------|
| 405X250X30  | OS390.03 |
| 405X250X50  | OS390.05 |
| 405X250X70  | OS390.07 |
| 405X250X100 | OS390.10 |
|             |          |

#### PERFORATED SHEET BASKET

| MM          | CAT. NO. |
|-------------|----------|
| 485X250X30  | OS290.03 |
| 485X250X50  | OS290.05 |
| 485X250X70  | OS290.07 |
| 485X250X100 | OS290.10 |
|             |          |

#### PERFORATED SHEET BASKET

| MM          | CAT. NO. |
|-------------|----------|
| 540X250X30  | OS190.03 |
| 540X250X50  | OS190.05 |
| 540X250X70  | OS190.07 |
| 540X250X100 | OS190.10 |
|             |          |