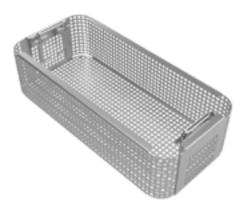

#### PERFORATED SHEET BASKET

| MM         | CAT. NO. |
|------------|----------|
| 265X120X30 | OS590.03 |
| 265X120X50 | OS590.05 |
| 265X120X70 | OS590.07 |
|            |          |

#### PERFORATED SHEET BASKET

| ММ         | CAT. NO. |
|------------|----------|
| 274X170X40 | OS690.50 |
| 274X170X70 | OS690.70 |
|            |          |