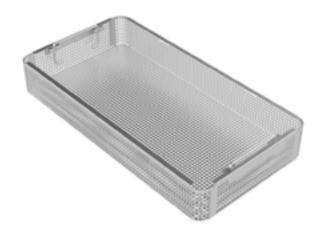

#### PERFORATED SHEET BASKET

| ММ          | CAT. NO. |
|-------------|----------|
| 245X250X30  | OS490.03 |
| 245X250X50  | OS490.05 |
| 245X250X70  | OS490.07 |
| 245X250X100 | OS490.10 |
|             |          |

#### PERFORATED SHEET BASKET

| ММ          | CAT. NO. |
|-------------|----------|
| 405X250X30  | OS390.03 |
| 405X250X50  | OS390.05 |
| 405X250X70  | OS390.07 |
| 405X250X100 | OS390.10 |
|             |          |

#### PERFORATED SHEET BASKET

| MM          | CAT. NO. |
|-------------|----------|
| 485X250X30  | OS290.03 |
| 485X250X50  | OS290.05 |
| 485X250X70  | OS290.07 |
| 485X250X100 | OS290.10 |
|             |          |

#### PERFORATED SHEET BASKET

| MM          | CAT. NO. |
|-------------|----------|
| 540X250X30  | OS190.03 |
| 540X250X50  | OS190.05 |
| 540X250X70  | OS190.07 |
| 540X250X100 | OS190.10 |
|             |          |