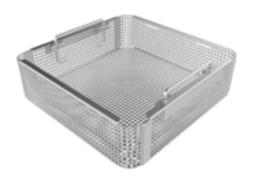

#### PERFORATED SHEET BASKET

| ММ          | CAT. NO. |
|-------------|----------|
| 245X250X30  | OS490.03 |
| 245X250X50  | OS490.05 |
| 245X250X70  | OS490.07 |
| 245X250X100 | OS490.10 |
|             |          |

#### PERFORATED SHEET BASKET

| ММ          | CAT. NO. |
|-------------|----------|
| 405X250X30  | OS390.03 |
| 405X250X50  | OS390.05 |
| 405X250X70  | OS390.07 |
| 405X250X100 | OS390.10 |
|             |          |

#### PERFORATED SHEET BASKET

| MM          | CAT. NO. |
|-------------|----------|
| 485X250X30  | OS290.03 |
| 485X250X50  | OS290.05 |
| 485X250X70  | OS290.07 |
| 485X250X100 | OS290.10 |
|             |          |

#### PERFORATED SHEET BASKET

| MM          | CAT. NO. |
|-------------|----------|
| 540X250X30  | OS190.03 |
| 540X250X50  | OS190.05 |
| 540X250X70  | OS190.07 |
| 540X250X100 | OS190.10 |
|             |          |