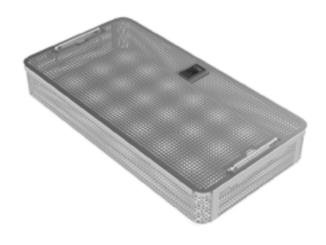

#### PERFORATED SHEET BASKET WITH LID

| MM          | CAT. NO. |
|-------------|----------|
| 245X250X30  | OS491.03 |
| 245X250X50  | OS491.05 |
| 245X250X70  | OS491.07 |
| 245X250X100 | OS491.10 |
|             |          |

#### PERFORATED SHEET BASKET WITH LID

| MM          | CAT. NO. |
|-------------|----------|
| 405X250X30  | OS391.03 |
| 405X250X50  | OS391.05 |
| 405X250X70  | OS391.07 |
| 405X250X100 | OS391.10 |
|             |          |

#### PERFORATED SHEET BASKET WITH LID

| MM          | CAT. NO. |
|-------------|----------|
| 485X250X30  | OS291.03 |
| 485X250X50  | OS291.05 |
| 485X250X70  | OS291.07 |
| 485X250X100 | OS291.10 |
|             |          |

#### PERFORATED SHEET BASKET WITH LID

| MM          | CAT. NO. |
|-------------|----------|
| 540X250X30  | OS191.03 |
| 540X250X50  | OS191.05 |
| 540X250X70  | OS191.07 |
| 540X250X100 | OS191.10 |
|             |          |