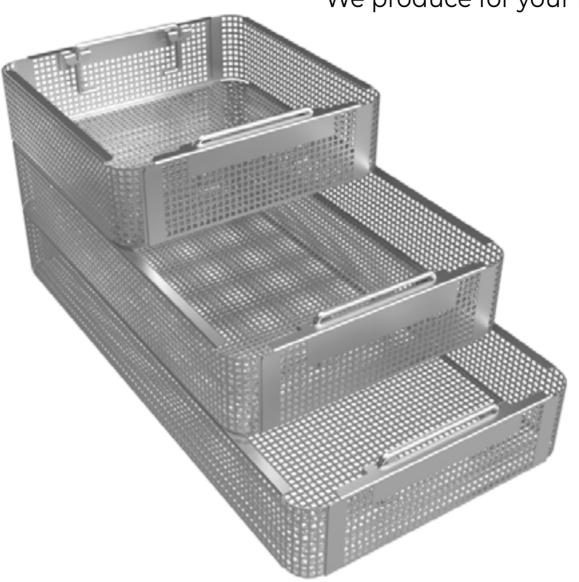

# "We produce for your health..."

Ortimplant provides a complete platform of **perforated stainless steel baskets** suitable for all sets of surgical instruments that can be used in sterilization containers or alone

#### STERILIZATION BASKETS

We produce perforated stainless steel baskets suitable for all sets of surgical instruments that can be used in sterilization containers or alone