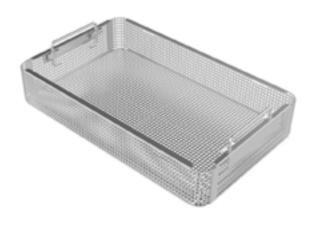

#### PERFORATED SHEET BASKET

| ММ          | CAT. NO. |
|-------------|----------|
| 245X250X30  | OS490.03 |
| 245X250X50  | OS490.05 |
| 245X250X70  | OS490.07 |
| 245X250X100 | OS490.10 |
|             |          |

#### PERFORATED SHEET BASKET

| ММ          | CAT. NO. |
|-------------|----------|
| 405X250X30  | OS390.03 |
| 405X250X50  | OS390.05 |
| 405X250X70  | OS390.07 |
| 405X250X100 | OS390.10 |
|             |          |

#### PERFORATED SHEET BASKET

| MM          | CAT. NO. |
|-------------|----------|
| 485X250X30  | OS290.03 |
| 485X250X50  | OS290.05 |
| 485X250X70  | OS290.07 |
| 485X250X100 | OS290.10 |
|             |          |

#### PERFORATED SHEET BASKET

| MM          | CAT. NO. |
|-------------|----------|
| 540X250X30  | OS190.03 |
| 540X250X50  | OS190.05 |
| 540X250X70  | OS190.07 |
| 540X250X100 | OS190.10 |
|             |          |