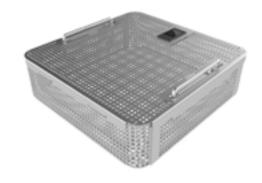

#### PERFORATED SHEET BASKET WITH LID

| MM          | CAT. NO. |
|-------------|----------|
| 245X250X30  | OS491.03 |
| 245X250X50  | OS491.05 |
| 245X250X70  | OS491.07 |
| 245X250X100 | OS491.10 |
|             |          |

#### PERFORATED SHEET BASKET WITH LID

| MM          | CAT. NO. |
|-------------|----------|
| 405X250X30  | OS391.03 |
| 405X250X50  | OS391.05 |
| 405X250X70  | OS391.07 |
| 405X250X100 | OS391.10 |
|             |          |

#### PERFORATED SHEET BASKET WITH LID

| MM          | CAT. NO. |
|-------------|----------|
| 485X250X30  | OS291.03 |
| 485X250X50  | OS291.05 |
| 485X250X70  | OS291.07 |
| 485X250X100 | OS291.10 |
|             |          |

#### PERFORATED SHEET BASKET WITH LID

| MM          | CAT. NO. |
|-------------|----------|
| 540X250X30  | OS191.03 |
| 540X250X50  | OS191.05 |
| 540X250X70  | OS191.07 |
| 540X250X100 | OS191.10 |
|             |          |