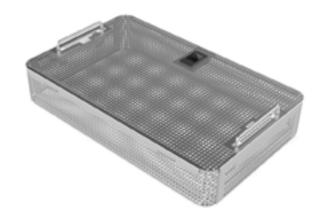

#### PERFORATED SHEET BASKET WITH LID

| MM          | CAT. NO. |
|-------------|----------|
| 245X250X30  | OS491.03 |
| 245X250X50  | OS491.05 |
| 245X250X70  | OS491.07 |
| 245X250X100 | OS491.10 |
|             |          |

#### PERFORATED SHEET BASKET WITH LID

| MM          | CAT. NO. |
|-------------|----------|
| 405X250X30  | OS391.03 |
| 405X250X50  | OS391.05 |
| 405X250X70  | OS391.07 |
| 405X250X100 | OS391.10 |
|             |          |

#### PERFORATED SHEET BASKET WITH LID

| MM          | CAT. NO. |
|-------------|----------|
| 485X250X30  | OS291.03 |
| 485X250X50  | OS291.05 |
| 485X250X70  | OS291.07 |
| 485X250X100 | OS291.10 |
|             |          |

#### PERFORATED SHEET BASKET WITH LID

| MM          | CAT. NO. |
|-------------|----------|
| 540X250X30  | OS191.03 |
| 540X250X50  | OS191.05 |
| 540X250X70  | OS191.07 |
| 540X250X100 | OS191.10 |
|             |          |