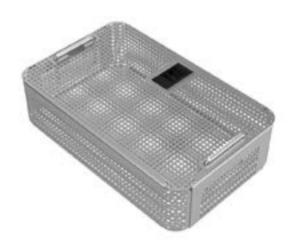

#### PERFORATED SHEET BASKET WITH LID

| MM          | CAT. NO. |
|-------------|----------|
| 245X250X30  | OS491.03 |
| 245X250X50  | OS491.05 |
| 245X250X70  | OS491.07 |
| 245X250X100 | OS491.10 |
|             |          |

#### PERFORATED SHEET BASKET WITH LID

| MM          | CAT. NO. |
|-------------|----------|
| 405X250X30  | OS391.03 |
| 405X250X50  | OS391.05 |
| 405X250X70  | OS391.07 |
| 405X250X100 | OS391.10 |
|             |          |

#### PERFORATED SHEET BASKET WITH LID

| MM          | CAT. NO. |
|-------------|----------|
| 485X250X30  | OS291.03 |
| 485X250X50  | OS291.05 |
| 485X250X70  | OS291.07 |
| 485X250X100 | OS291.10 |
|             |          |

#### PERFORATED SHEET BASKET WITH LID

| MM          | CAT. NO. |
|-------------|----------|
| 540X250X30  | OS191.03 |
| 540X250X50  | OS191.05 |
| 540X250X70  | OS191.07 |
| 540X250X100 | OS191.10 |
|             |          |