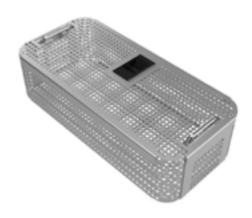

#### PERFORATED SHEET BASKET WITH LID

| MM         | CAT. NO. |
|------------|----------|
| 265X120X30 | OS591.03 |
| 265X120X50 | OS591.05 |
| 265X120X70 | OS591.07 |
|            |          |

#### PERFORATED SHEET BASKET WITH LID

| OS691.50 |
|----------|
| OS691.70 |
|          |