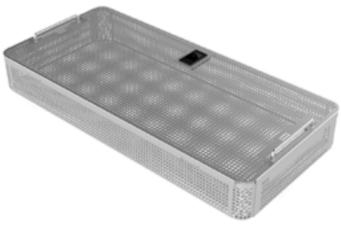

#### PERFORATED SHEET BASKET WITH LID

| MM          | CAT. NO. |
|-------------|----------|
| 245X250X30  | OS491.03 |
| 245X250X50  | OS491.05 |
| 245X250X70  | OS491.07 |
| 245X250X100 | OS491.10 |
|             |          |

#### PERFORATED SHEET BASKET WITH LID

| MM          | CAT. NO. |
|-------------|----------|
| 405X250X30  | OS391.03 |
| 405X250X50  | OS391.05 |
| 405X250X70  | OS391.07 |
| 405X250X100 | OS391.10 |
|             |          |

#### PERFORATED SHEET BASKET WITH LID

| MM          | CAT. NO. |
|-------------|----------|
| 485X250X30  | OS291.03 |
| 485X250X50  | OS291.05 |
| 485X250X70  | OS291.07 |
| 485X250X100 | OS291.10 |
|             |          |

#### PERFORATED SHEET BASKET WITH LID

| MM          | CAT. NO. |
|-------------|----------|
| 540X250X30  | OS191.03 |
| 540X250X50  | OS191.05 |
| 540X250X70  | OS191.07 |
| 540X250X100 | OS191.10 |
|             |          |