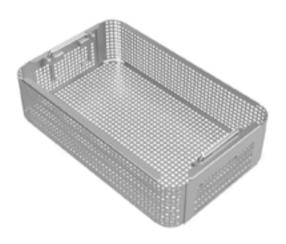

#### PERFORATED SHEET BASKET

| ММ          | CAT. NO. |
|-------------|----------|
| 245X250X30  | OS490.03 |
| 245X250X50  | OS490.05 |
| 245X250X70  | OS490.07 |
| 245X250X100 | OS490.10 |
|             |          |

#### PERFORATED SHEET BASKET

| ММ          | CAT. NO. |
|-------------|----------|
| 405X250X30  | OS390.03 |
| 405X250X50  | OS390.05 |
| 405X250X70  | OS390.07 |
| 405X250X100 | OS390.10 |
|             |          |

#### PERFORATED SHEET BASKET

| MM          | CAT. NO. |
|-------------|----------|
| 485X250X30  | OS290.03 |
| 485X250X50  | OS290.05 |
| 485X250X70  | OS290.07 |
| 485X250X100 | OS290.10 |
|             |          |

#### PERFORATED SHEET BASKET

| MM          | CAT. NO. |
|-------------|----------|
| 540X250X30  | OS190.03 |
| 540X250X50  | OS190.05 |
| 540X250X70  | OS190.07 |
| 540X250X100 | OS190.10 |
|             |          |